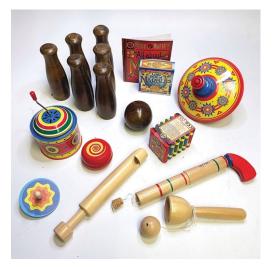

## Changes in Toys

| Vocabulary               |                                                               |  |
|--------------------------|---------------------------------------------------------------|--|
| Modern                   | Something from our times today                                |  |
| 20 <sup>th</sup> Century | The century before ours                                       |  |
| Victorian                | Came from the Victorian time                                  |  |
| Compare                  | To see what is the same and different about two or more items |  |
| Wooden                   | Something made from wood                                      |  |
| Electronic               | Something that needs electricity to function                  |  |
| Invention                | Something that has been made                                  |  |