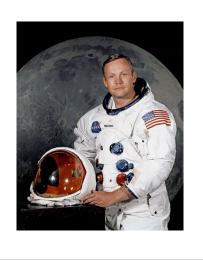

## **Neil Armstrong**

Born in 1930 in the United States of America

Armstrong was on the Apollo 11 that landed on the moon.

He was the first person to walk on the moon ever.