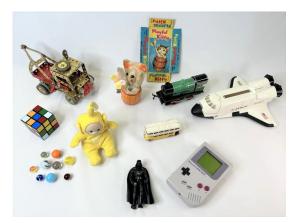

## Changes in Toys

| Vocabulary               |                                                               |  |
|--------------------------|---------------------------------------------------------------|--|
| Modern                   | Something from our times today                                |  |
| 20 <sup>th</sup> Century | The century before ours                                       |  |
| Victorian                | Came from the Victorian time                                  |  |
| Compare                  | To see what is the same and different about two or more items |  |
| Wooden                   | Something made from wood                                      |  |
| Electronic               | Something that needs electricity to function                  |  |
| Invention                | Something that has been made                                  |  |