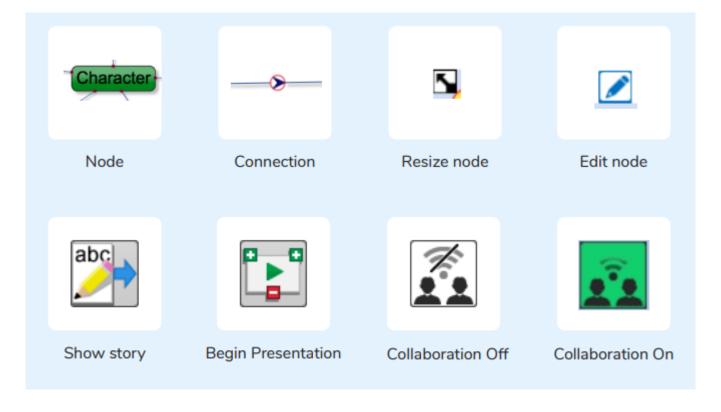

# **Concept Map**

| Concept              | An idea in the form of a question                                       |
|----------------------|-------------------------------------------------------------------------|
| Collaborate          | Participating in an activity with more than one person working together |
| Story mode           | Using a concept map to create a piece of text                           |
| Concept Map          | A tool for organising and representing knowledge in the shape of a web  |
| Node                 | A way to represent concepts or ideas                                    |
| Connection           | The link between two modes                                              |
| Presentation<br>Mode | A mode on 2Connect where nodes and connections are revealed             |