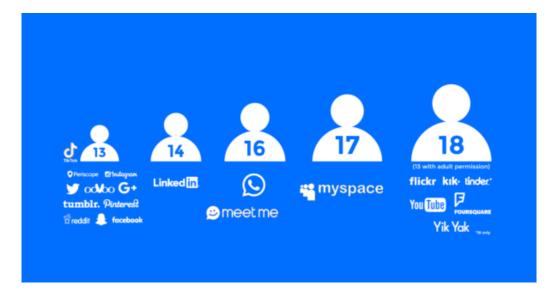

#### **Online Safety: Communication**

| Communication | People communicate online by phoning, video calling, instant messaging through a variety of websites and apps |
|---------------|---------------------------------------------------------------------------------------------------------------|
| Social Media  | Social Media is used to communicate with each other. The minimum age limit for social media is 13+            |
| Permanency    | All online communication is permanent and leaves a digital footprint                                          |
| Exploitation  | Taking advantage of someone                                                                                   |
| Befriend      | Attempt to become your friend                                                                                 |
| Manipulate    | Getting someone to do something they do not want to do                                                        |

Safe – Keep your personal information safe
Meet – Never meet someone you have met online in person
Accept – Don't accept something from someone you do not know
Reliable - Not everything you read is reliable
Tell - Tell someone if there is an issue