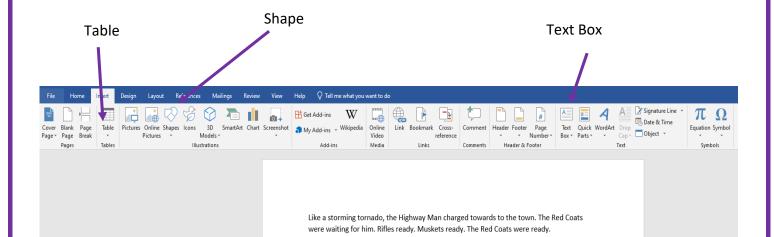

### **Microsoft Word**

| Text Box | An isolated box to insert text                        |
|----------|-------------------------------------------------------|
| Table    | Used to show numerical data                           |
| Shape    | Feature used to design a shape on a document          |
| Purpose  | Considering what the use is of the feature being used |