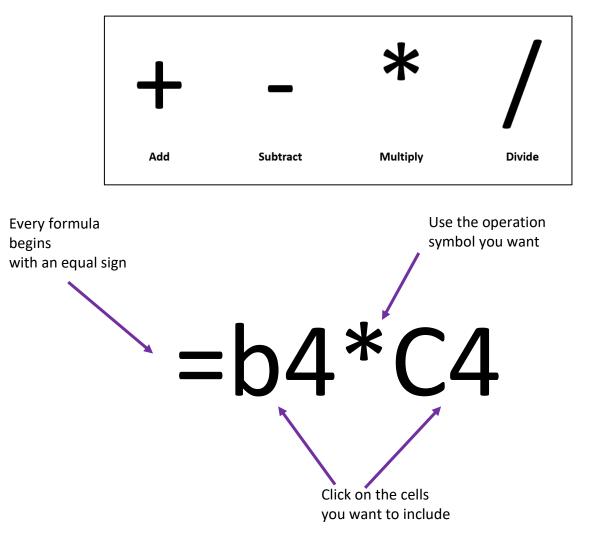

## **Microsoft Excel**

|                  | File Home Insert Page Layout Formulas | Data Review View Help 🖓 1                                                                                      | fell me what you want to do   |                   |               |                                                  |           |
|------------------|---------------------------------------|----------------------------------------------------------------------------------------------------------------|-------------------------------|-------------------|---------------|--------------------------------------------------|-----------|
| Formula 🟲<br>Box | B Copy *                              | A <sup>*</sup> = = → ↔ ↔ ₩rap Text<br>· = = = ↔ ↔ ↔ ₩rap Text<br>· = = = ↔ ↔ ⊕ ₩rap & Wrap Text<br>· Alignment | r - Currency - Condition<br>r |                   | Calculation   | Format<br>↓ Clear × Sort & Filter × S<br>Editing |           |
| BOX              | A                                     | В                                                                                                              | С                             | D                 | Е             | F                                                |           |
|                  | 1 Attraction                          | Location                                                                                                       | Travel duration               | Distance in miles | Cost per mile | Journey cost                                     |           |
|                  | 2 Alton Towers Theme Park             | Staffordshire                                                                                                  | 1:47:00                       | 86.1              | £0.12         | £10.33                                           | Cell      |
|                  | 3 Harry Potter Studio Tour            | Watford                                                                                                        | 3:38:00                       | 207               | £0.12         | £24.84                                           | Cell      |
| Cell             | 4 National Space Centre               | Leicester                                                                                                      | 2:22:00                       | 130               | £0.12         | £15.60                                           |           |
| Info             | 5 Buckingham Palace                   | Westminster                                                                                                    | 4:00:00                       | 232               | £0.12         | £27.84                                           |           |
| mo               | 6 Science Museum                      | London                                                                                                         | 3:56:00                       | 233               | £0.12         | £27.96                                           |           |
|                  | 7 LEGOLAND®                           | Windsor                                                                                                        | 3:39:00                       | 218               | £0.12         | £26.16                                           | Click and |
|                  | 8 Edinburgh Zoo                       | Edinburgh                                                                                                      | 4:00:00                       | 228               | £0.12         | £27.36                                           |           |
|                  | 9 Sea Life                            | Brighton                                                                                                       | 4:41:00                       | 283               | £0.12         | £33.96                                           | Drag      |
|                  | 10 Splashdown Water Park              | Poole                                                                                                          | 4:34:00                       | 276               | £0.12         | £33.12                                           |           |
|                  | 11 Billy Bobs                         | Yorkshire                                                                                                      | 1:42:00                       | 77.2              | £0.12         | £9.26                                            |           |
|                  | 12 Total                              |                                                                                                                |                               |                   |               |                                                  |           |

### **Creating a Formula**