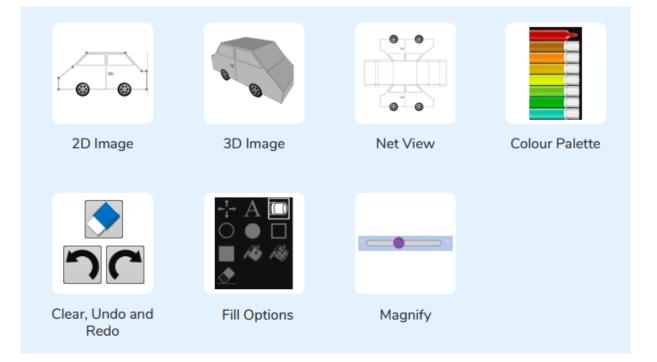

# **3D Modelling**

| CAD         | Computer Aided Design -Using a Computer to help design objects |
|-------------|----------------------------------------------------------------|
| 3D Printing | Making a physical three-dimensional digital model              |
| Net         | What a 3D shape would look like if it was opened out and flat  |
| Template    | A model for others to copy and edit                            |
| 2D          | Something that only has two dimensions; height and width       |
| 3D          | Something that has three dimensions; height, width and depth   |