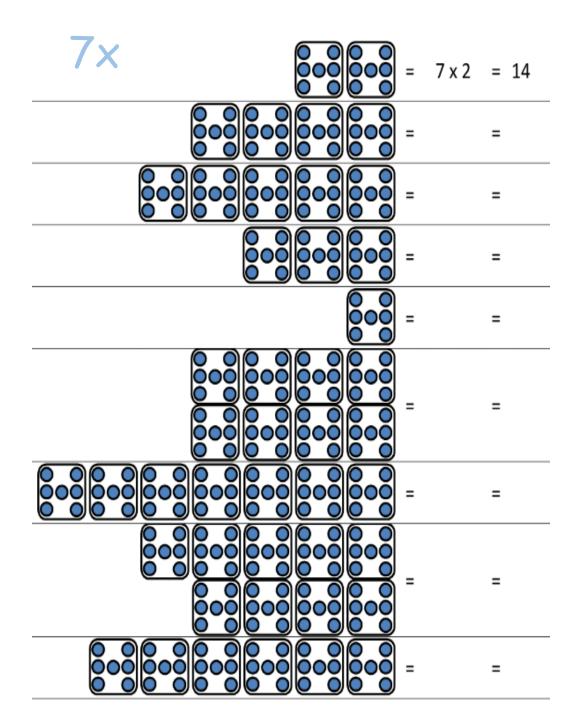

ds and multiply them together. The first person to calculate the answer takes the cards.



9x4=36

#### https://www.topmarks.co.uk/maths-games/hit-the-button



#### Point to a number around the clock and multiply

Play against another.



Rapid recall of tables playing on the computer.



#### **Sign in to Mathletics**

Username/email

#### Password

I agree to the terms and conditions to enter Mathletics

Remember my username/e-mail for future logins on this device

Sign In

Forgot your password?







| 10x |  | = | 10 x 2 | = |  |
|-----|--|---|--------|---|--|
|     |  | = |        | = |  |
|     |  | = |        | = |  |
|     |  | = |        | = |  |
|     |  | = |        | = |  |
|     |  | = |        | = |  |
|     |  | = |        | = |  |
|     |  | = |        | = |  |















| x  | 1 | 10 | 2 | 5 | 3 | 9 | 11 | 4 | 7 | 6 | 12 | 8 |
|----|---|----|---|---|---|---|----|---|---|---|----|---|
| 2  |   |    |   |   |   |   |    |   |   |   |    |   |
| 10 |   |    |   |   |   |   |    |   |   |   |    |   |
| 1  |   |    |   |   |   |   |    |   |   |   |    |   |
| 5  |   |    |   |   |   |   |    |   |   |   |    |   |
| 3  |   |    |   |   |   |   |    |   |   |   |    |   |
| 9  |   |    |   |   |   |   |    |   |   |   |    |   |
| 4  |   |    |   |   |   |   |    |   |   |   |    |   |
| 11 |   |    |   |   |   |   |    |   |   |   |    |   |
| 7  |   |    |   |   |   |   |    |   |   |   |    |   |
| 8  |   |    |   |   |   |   |    |   |   |   |    |   |
| 6  |   |    |   |   |   |   |    |   |   |   |    |   |
| 12 |   |    |   |   |   |   |    |   |