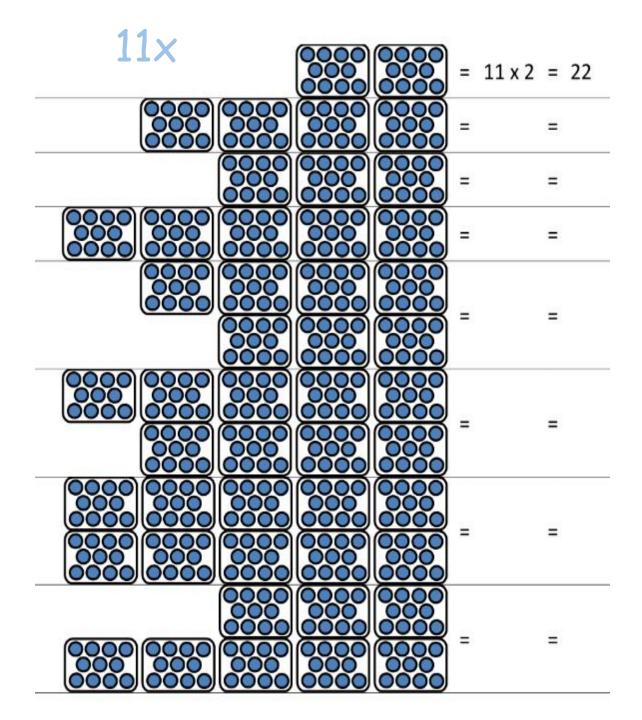

and multiply them together. The first person to calculate the answer takes the cards.



9x4=36

#### https://www.topmarks.co.uk/maths-games/hit-the-button



#### Point to a number around the clock and multiply

Play against another.



Rapid recall of tables playing on the computer.



#### **Sign in to Mathletics**

Username/email

#### Password

I agree to the terms and conditions to enter Mathletics

Remember my username/e-mail for future logins on this device

Sign In

Forgot your password?







| 10x |  | = | 10 x 2 | = |  |
|-----|--|---|--------|---|--|
|     |  | = |        | = |  |
|     |  | = |        | = |  |
|     |  | = |        | = |  |
|     |  | = |        | = |  |
|     |  | = |        | = |  |
|     |  | = |        | = |  |
|     |  | = |        | = |  |















| x  | 1 | 10 | 2 | 5 | 3 | 9 | 11 | 4 | 7 | 6 | 12 | 8 |
|----|---|----|---|---|---|---|----|---|---|---|----|---|
| 2  |   |    |   |   |   |   |    |   |   |   |    |   |
| 10 |   |    |   |   |   |   |    |   |   |   |    |   |
| 1  |   |    |   |   |   |   |    |   |   |   |    |   |
| 5  |   |    |   |   |   |   |    |   |   |   |    |   |
| 3  |   |    |   |   |   |   |    |   |   |   |    |   |
| 9  |   |    |   |   |   |   |    |   |   |   |    |   |
| 4  |   |    |   |   |   |   |    |   |   |   |    |   |
| 11 |   |    |   |   |   |   |    |   |   |   |    |   |
| 7  |   |    |   |   |   |   |    |   |   |   |    |   |
| 8  |   |    |   |   |   |   |    |   |   |   |    |   |
| 6  |   |    |   |   |   |   |    |   |   |   |    |   |
| 12 |   |    |   |   |   |   |    |   |