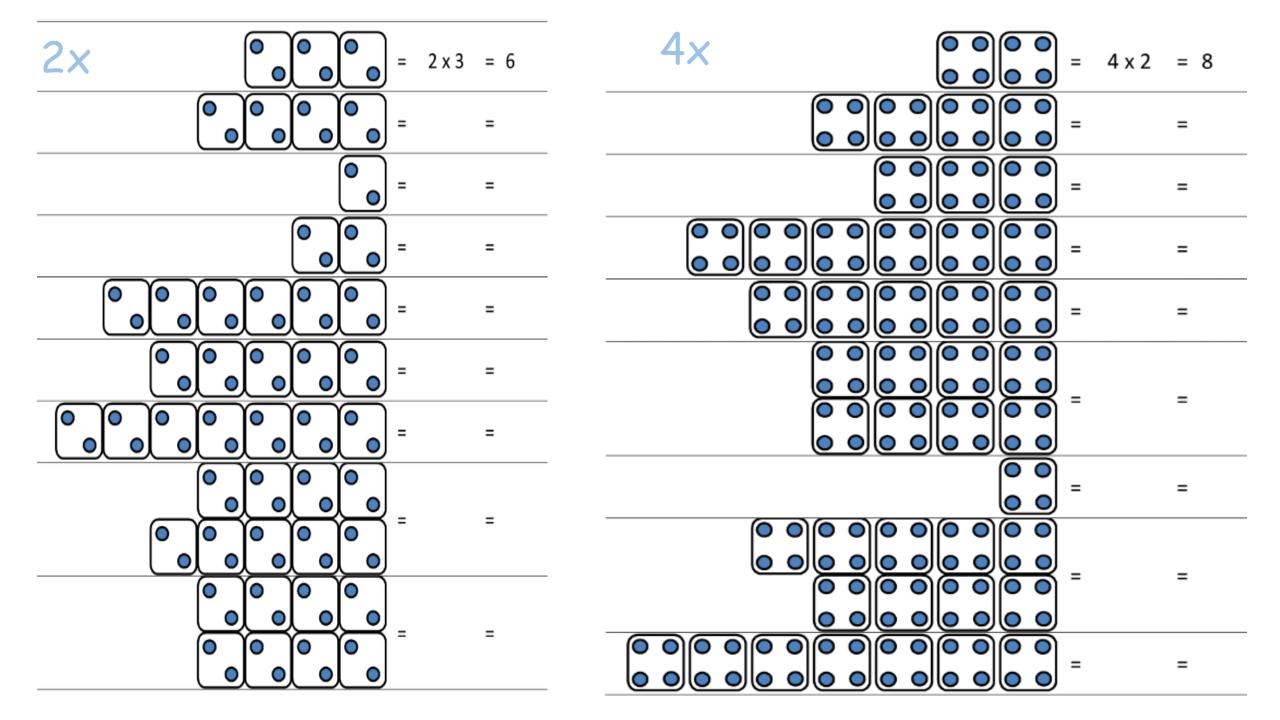

er 2 cards and multiply them together. The first person to calculate the answer takes the cards.



9x4=36

#### https://www.topmarks.co.uk/maths-games/hit-the-button



#### Point to a number around the clock and multiply

Play against another.



Rapid recall of tables playing on the computer.



#### **Sign in to Mathletics**

Username/email

#### Password

I agree to the terms and conditions to enter Mathletics

Remember my username/e-mail for future logins on this device

Sign In

Forgot your password?







| 10x |  | = | 10 x 2 | = |  |
|-----|--|---|--------|---|--|
|     |  | = |        | = |  |
|     |  | = |        | = |  |
|     |  | = |        | = |  |
|     |  | = |        | = |  |
|     |  | = |        | = |  |
|     |  | = |        | = |  |
|     |  | = |        | = |  |















| x  | 1 | 10 | 2 | 5 | 3 | 9 | 11 | 4 | 7 | 6 | 12 | 8 |
|----|---|----|---|---|---|---|----|---|---|---|----|---|
| 2  |   |    |   |   |   |   |    |   |   |   |    |   |
| 10 |   |    |   |   |   |   |    |   |   |   |    |   |
| 1  |   |    |   |   |   |   |    |   |   |   |    |   |
| 5  |   |    |   |   |   |   |    |   |   |   |    |   |
| 3  |   |    |   |   |   |   |    |   |   |   |    |   |
| 9  |   |    |   |   |   |   |    |   |   |   |    |   |
| 4  |   |    |   |   |   |   |    |   |   |   |    |   |
| 11 |   |    |   |   |   |   |    |   |   |   |    |   |
| 7  |   |    |   |   |   |   |    |   |   |   |    |   |
| 8  |   |    |   |   |   |   |    |   |   |   |    |   |
| 6  |   |    |   |   |   |   |    |   |   |   |    |   |
| 12 |   |    |   |   |   |   |