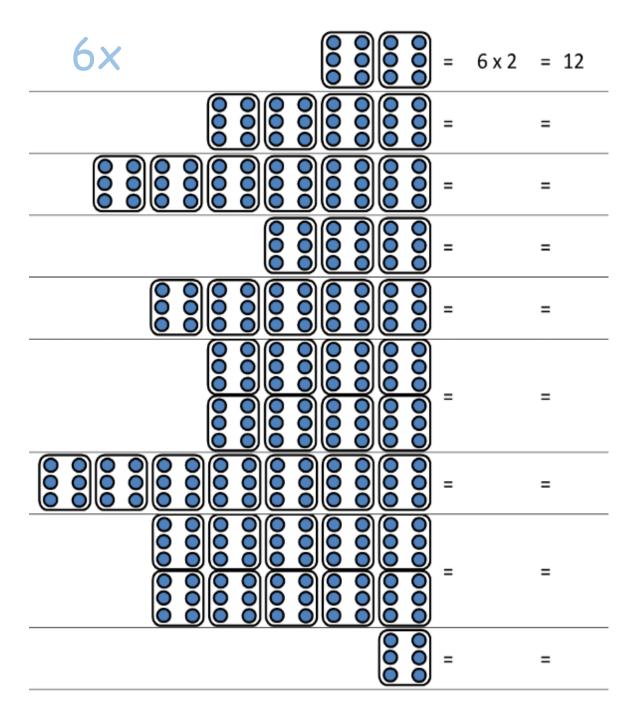

cards and multiply them together. The first person to calculate the answer takes the cards.



9x4=36

#### https://www.topmarks.co.uk/maths-games/hit-the-button



#### Point to a number around the clock and multiply

Play against another.



Rapid recall of tables playing on the computer.



#### **Sign in to Mathletics**

Username/email

#### Password

I agree to the terms and conditions to enter Mathletics

Remember my username/e-mail for future logins on this device

Sign In

Forgot your password?







| 10x |  | = | 10 x 2 | = |  |
|-----|--|---|--------|---|--|
|     |  | = |        | = |  |
|     |  | = |        | = |  |
|     |  | = |        | = |  |
|     |  | = |        | = |  |
|     |  | = |        | = |  |
|     |  | = |        | = |  |
|     |  | = |        | = |  |















| x  | 1 | 10 | 2 | 5 | 3 | 9 | 11 | 4 | 7 | 6 | 12 | 8 |
|----|---|----|---|---|---|---|----|---|---|---|----|---|
| 2  |   |    |   |   |   |   |    |   |   |   |    |   |
| 10 |   |    |   |   |   |   |    |   |   |   |    |   |
| 1  |   |    |   |   |   |   |    |   |   |   |    |   |
| 5  |   |    |   |   |   |   |    |   |   |   |    |   |
| 3  |   |    |   |   |   |   |    |   |   |   |    |   |
| 9  |   |    |   |   |   |   |    |   |   |   |    |   |
| 4  |   |    |   |   |   |   |    |   |   |   |    |   |
| 11 |   |    |   |   |   |   |    |   |   |   |    |   |
| 7  |   |    |   |   |   |   |    |   |   |   |    |   |
| 8  |   |    |   |   |   |   |    |   |   |   |    |   |
| 6  |   |    |   |   |   |   |    |   |   |   |    |   |
| 12 |   |    |   |   |   |   |    |