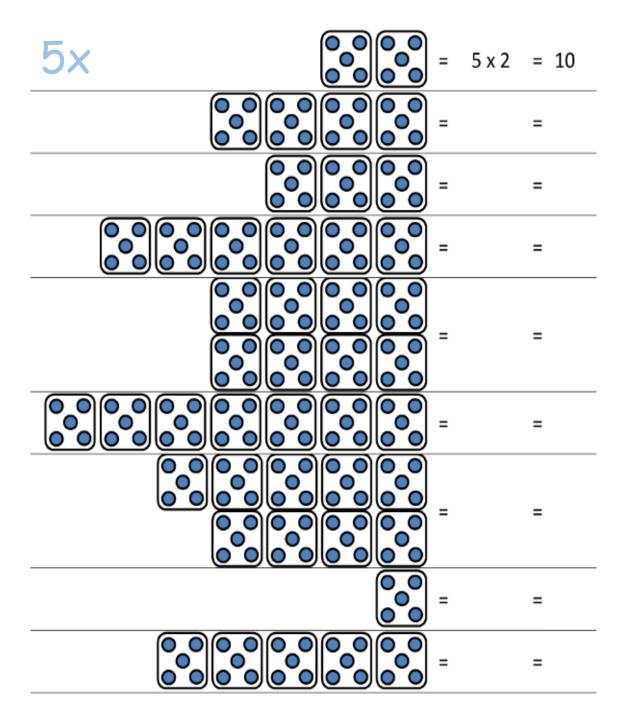

foundations of all maths.

## Rapid recall

## ...of up to 12 x 12

...we have to make the learning of tables fun!

### https://ttrockstars.com/login



Rapid recall of tables playing on the computer.

# Type in BBC Super movers

# Music - sing, clap, click and dance

#### Turn over 2 cards and multiply them together. The first person to calculate the answer takes the cards.



9x4=36

#### https://www.topmarks.co.uk/maths-games/hit-the-button



#### Point to a number around the clock and multiply

Play against another.



Rapid recall of tables playing on the computer.



#### **Sign in to Mathletics**

Username/email

#### Password

I agree to the terms and conditions to enter Mathletics

Remember my username/e-mail for future logins on this device

Sign In

Forgot your password?







| 10x |  | = | 10 x 2 | = |  |
|-----|--|---|--------|---|--|
|     |  | = |        | = |  |
|     |  | = |        | = |  |
|     |  | = |        | = |  |
|     |  | = |        | = |  |
|     |  | = |        | = |  |
|     |  | = |        | = |  |
|     |  | = |        | = |  |















| x  | 1 | 10 | 2 | 5 | 3 | 9 | 11 | 4 | 7 | 6 | 12 | 8 |
|----|---|----|---|---|---|---|----|---|---|---|----|---|
| 2  |   |    |   |   |   |   |    |   |   |   |    |   |
| 10 |   |    |   |   |   |   |    |   |   |   |    |   |
| 1  |   |    |   |   |   |   |    |   |   |   |    |   |
| 5  |   |    |   |   |   |   |    |   |   |   |    |   |
| 3  |   |    |   |   |   |   |    |   |   |   |    |   |
| 9  |   |    |   |   |   |   |    |   |   |   |    |   |
| 4  |   |    |   |   |   |   |    |   |