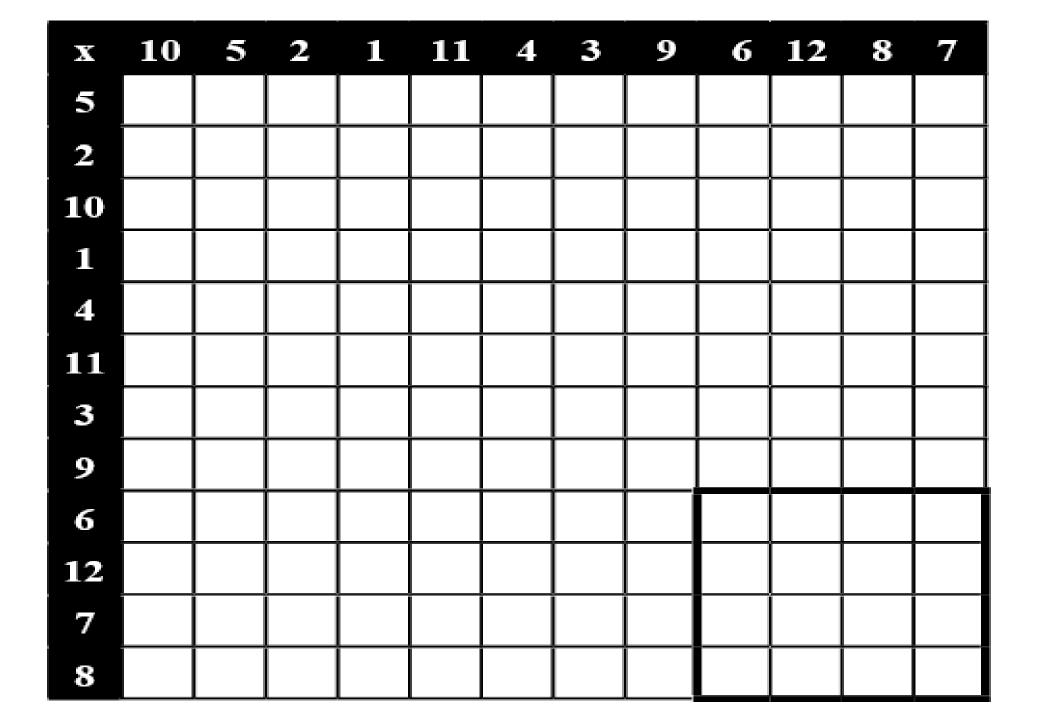

| x  | 1 | 10 | 2 | 5 | 3 | 9 | 11 | 4 | 7 | 6 | 12 | 8 |
|----|---|----|---|---|---|---|----|---|---|---|----|---|
| 2  |   |    |   |   |   |   |    |   |   |   |    |   |
| 10 |   |    |   |   |   |   |    |   |   |   |    |   |
| 1  |   |    |   |   |   |   |    |   |   |   |    |   |
| 5  |   |    |   |   |   |   |    |   |   |   |    |   |
| 3  |   |    |   |   |   |   |    |   |   |   |    |   |
| 9  |   |    |   |   |   |   |    |   |   |   |    |   |
| 4  |   |    |   |   |   |   |    |   |   |   |    |   |
| 11 |   |    |   |   |   |   |    |   |   |   |    |   |
| 7  |   |    |   |   |   |   |    |   |   |   |    |   |
| 8  |   |    |   |   |   |   |    |   |   |   |    |   |
| 6  |   |    |   |   |   |   |    |   |   |   |    |   |
| 12 |   |    |   |   |   |   |    |   |   |   |    |   |

| х  | 5 | 1 | 10 | 2 | 9 | 4 | 11 | 3 | 12 | 8 | 6 | 7 |
|----|---|---|----|---|---|---|----|---|----|---|---|---|
| 1  |   |   |    |   |   |   |    |   |    |   |   |   |
| 5  |   |   |    |   |   |   |    |   |    |   |   |   |
| 2  |   |   |    |   |   |   |    |   |    |   |   |   |
| 10 |   |   |    |   |   |   |    |   |    |   |   |   |
| 4  |   |   |    |   |   |   |    |   |    |   |   |   |
| 9  |   |   |    |   |   |   |    |   |    |   |   |   |
| 3  |   |   |    |   |   |   |    |   |    |   |   |   |
| 11 |   |   |    |   |   |   |    |   |    |   |   |   |
| 8  |   |   |    |   |   |   |    |   |    |   |   |   |
| 7  |   |   |    |   |   |   |    |   |    |   |   |   |
| 12 |   |   |    |   |   |   |    |   |    |   |   |   |
| 6  |   |   |    |   |   |   |    |   |    |   |   |   |

| x  | 5 | 2 | 10 | 1 | 9 | 3 | i fi | 4 | 7 | 12 | 8 | 6 |
|----|---|---|----|---|---|---|------|---|---|----|---|---|
| 1  |   |   |    |   |   |   |      |   |   |    |   |   |
| 10 |   |   |    |   |   |   |      |   |   |    |   |   |
| 2  |   |   |    |   |   |   |      |   |   |    |   |   |
| 5  |   |   |    |   |   |   |      |   |   |    |   |   |
| 4  |   |   |    |   |   |   |      |   |   |    |   |   |
| 11 |   |   |    |   |   |   |      |   |   |    |   |   |
| 3  |   |   |    |   |   |   |      |   |   |    |   |   |
| 9  |   |   |    |   |   |   |      |   |   |    |   |   |
| 12 |   |   |    |   |   |   |      |   |   |    |   |   |
| 6  |   |   |    |   |   |   |      |   |   |    |   |   |
| 8  |   |   |    |   |   |   |      |   |   |    |   |   |
| 7  |   |   |    |   |   |   |      |   |   |    |   |   |