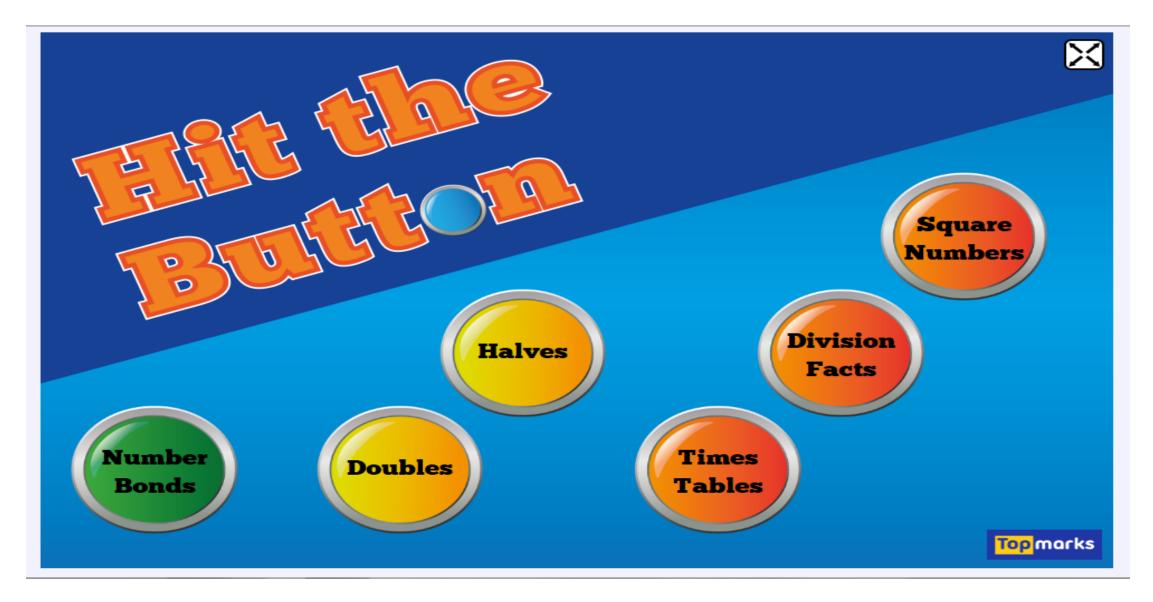

## Tables are the foundations of all maths.

## Rapid recall

## ...of up to 12 x 12

...we have to make the learning of tables fun!

### https://ttrockstars.com/login



Rapid recall of tables playing on the computer.

# Type in BBC Super movers

# Music - sing, clap, click and dance

#### Turn over 2 cards and multiply them together. The first person to calculate the answer takes the cards.



9x4=36

#### https://www.topmarks.co.uk/maths-games/hit-the-button



#### Point to a number around the clock and multiply

Play against another.



Rapid recall of tables playing on the computer.



#### **Sign in to Mathletics**

Username/email

#### Password

I agree to the terms and conditions to enter Mathletics

Remember my username/e-mail for future logins on this device

Sign In

Forgot your password?







| 10x |  | = | 10 x 2 | = |  |
|-----|--|---|--------|---|--|
|     |  | = |        | = |  |
|     |  | = |        | = |  |
|     |  | = |        | = |  |
|     |  | = |        | = |  |
|     |  | = |        | = |  |
|     |  | = |        | = |  |
|     |  | = |        | = |  |















| x  | 1 | 10 | 2 | 5 | 3 | 9 | 11 | 4 | 7 | 6 | 12 | 8 |
|----|---|----|---|---|---|---|----|---|---|---|----|---|
| 2  |   |    |   |   |   |   |    |