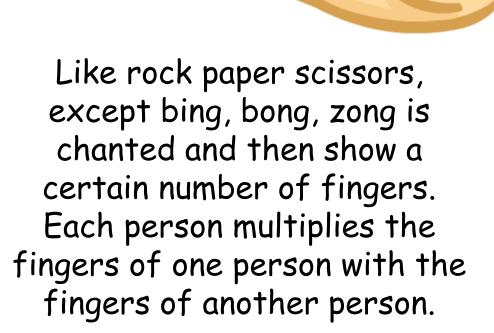

#### Turn over 2 cards and multiply them together. The first person to calculate the answer takes the cards.

9x4=36