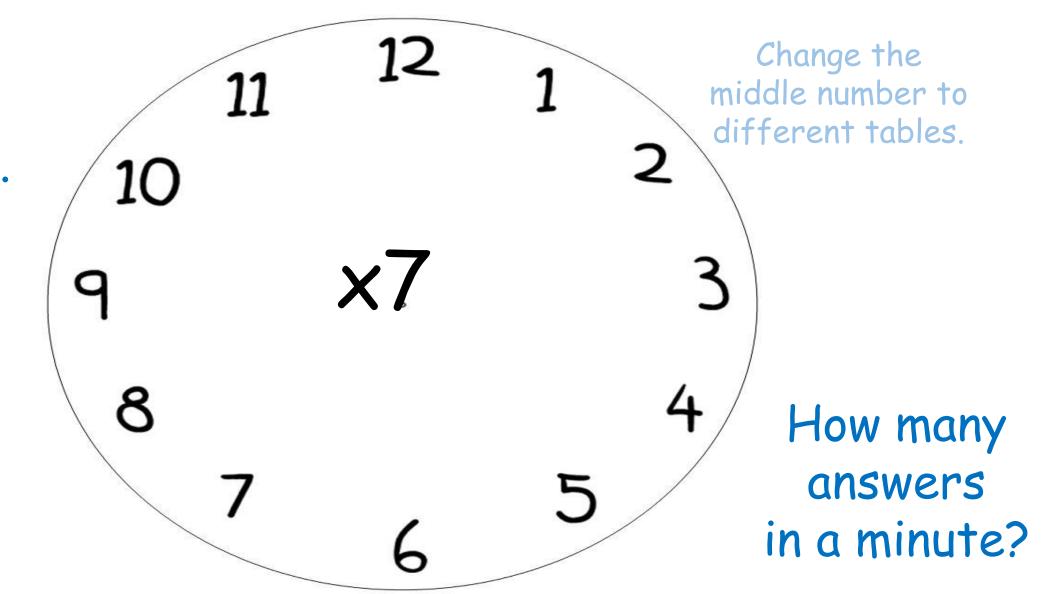

#### Point to a number around the clock and multiply

Play against another.

Rapid recall of tables playing on the computer.