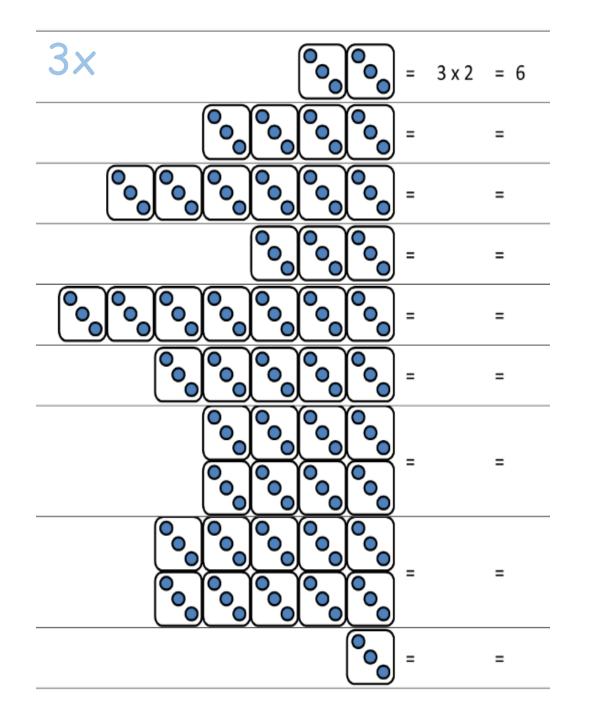

2 cards and multiply them together. The first person to calculate the answer takes the cards.



9x4=36

#### https://www.topmarks.co.uk/maths-games/hit-the-button



#### Point to a number around the clock and multiply

Play against another.



Rapid recall of tables playing on the computer.



#### **Sign in to Mathletics**

Username/email

#### Password

I agree to the terms and conditions to enter Mathletics

Remember my username/e-mail for future logins on this device

Sign In

Forgot your password?







| 10x |  | = | 10 x 2 | = |  |
|-----|--|---|--------|---|--|
|     |  | = |        | = |  |
|     |  | = |        | = |  |
|     |  | = |        | = |  |
|     |  | = |        | = |  |
|     |  | = |        | = |  |
|     |  | = |        | = |  |
|     |  | = |        | = |  |















| x  | 1 | 10 | 2 | 5 | 3 | 9 | 11 | 4 | 7 | 6 | 12 | 8 |
|----|---|----|---|---|---|---|----|---|---|---|----|---|
| 2  |   |    |   |   |   |   |    |   |   |   |    |   |
| 10 |   |    |   |   |   |   |    |   |   |   |    |   |
| 1  |   |    |   |   |   |   |    |   |   |   |    |   |
| 5  |   |    |   |   |   |   |    |   |   |   |    |   |
| 3  |   |    |   |   |   |   |    |   |   |   |    |   |
| 9  |   |    |   |   |   |   |    |   |   |   |    |   |
| 4  |   |    |   |   |   |   |    |   |   |   |    |   |
| 11 |   |    |   |   |   |   |    |   |   |   |    |   |
| 7  |   |    |   |   |   |   |    |   |   |   |    |   |
| 8  |   |    |   |   |   |   |    |   |   |   |    |   |
| 6  |   |    |   |   |   |   |    |   |   |   |    |   |
| 12 |   |    |   |   |   |   |