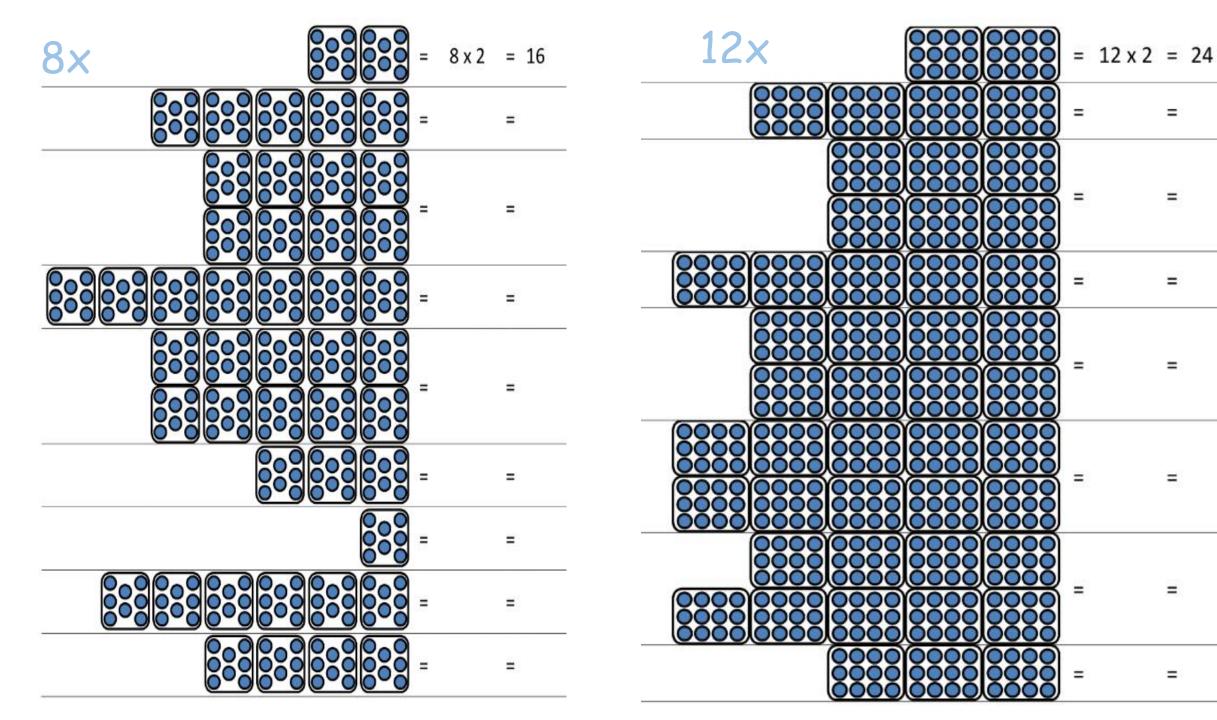

ards and multiply them together. The first person to calculate the answer takes the cards.



9x4=36

#### https://www.topmarks.co.uk/maths-games/hit-the-button



#### Point to a number around the clock and multiply

Play against another.



Rapid recall of tables playing on the computer.



#### **Sign in to Mathletics**

Username/email

#### Password

I agree to the terms and conditions to enter Mathletics

Remember my username/e-mail for future logins on this device

Sign In

Forgot your password?







| 10x |  | = | 10 x 2 | = |  |
|-----|--|---|--------|---|--|
|     |  | = |        | = |  |
|     |  | = |        | = |  |
|     |  | = |        | = |  |
|     |  | = |        | = |  |
|     |  | = |        | = |  |
|     |  | = |        | = |  |
|     |  | = |        | = |  |















| x  | 1 | 10 | 2 | 5 | 3 | 9 | 11 | 4 | 7 | 6 | 12 | 8 |
|----|---|----|---|---|---|---|----|---|---|---|----|---|
| 2  |   |    |   |   |   |   |    |   |   |   |    |   |
| 10 |   |    |   |   |   |   |    |   |   |   |    |   |
| 1  |   |    |   |   |   |   |    |   |   |   |    |   |
| 5  |   |    |   |   |   |   |    |   |   |   |    |   |
| 3  |   |    |   |   |   |   |    |   |   |   |    |   |
| 9  |   |    |   |   |   |   |    |   |   |   |    |   |
| 4  |   |    |   |   |   |   |    |   |   |   |    |   |
| 11 |   |    |   |   |   |   |    |   |   |   |    |   |
| 7  |   |    |   |   |   |   |    |   |   |   |    |   |
| 8  |   |    |   |   |   |   |    |   |   |   |    |   |
| 6  |   |    |   |   |   |   |    |   |   |   |    |   |
| 12 |   |    |   |   |   |   |    |